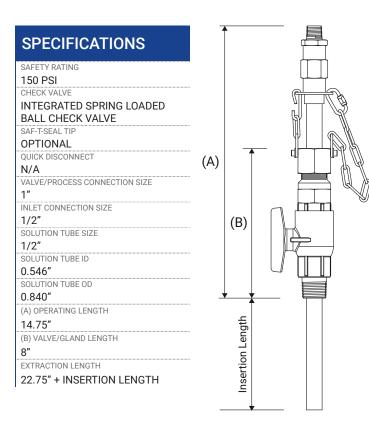

## 1" Valve x 1/2" Tube with Integrated Check Valve

### **TECH NOTES**

1. Check valve spring cracking pressure is 5 PSI.

2. Maximum insertion length for 1/2" PVC and CPVC solution tubes is 6". PVC and CPVC solution tubes are not covered by warranty when used in process flows with velocities 6 fps or greater.