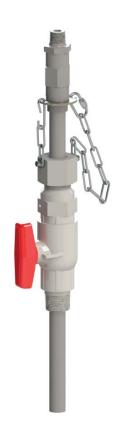

# **Standard Service Retractable Injection Quill**

SAF • T • FLO CHEMICAL INJECTION

## 1" Valve x 1/2" Tube with Integrated Check Valve