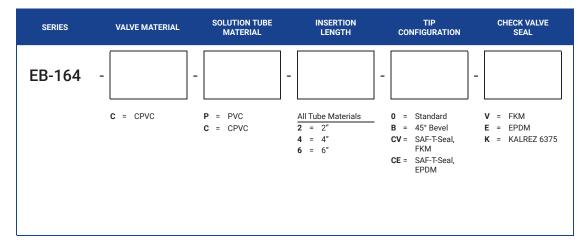

# EB-164

# **Standard Service Retractable Injection Quill**

SAF • T • FLO CHEMICAL INJECTION

## 1" Valve x 1/2" Tube with Integrated Check Valve





### **ORDERING INFORMATION**



### **TECH NOTES**

1. Check valve spring cracking pressure is 5 PSI.

2. Maximum insertion length for 1/2" PVC and CPVC solution tubes is 6". PVC and CPVC solution tubes are not covered by warranty when used in process flows with velocities 6 fps or greater.



Please contact our Asia Pacific distributor:

Phone: 0409 784 236 or 0421 795 353 info@h2orx.com.au www.h2orx.com.au

SAF-T-FLO Water Services, Inc. | www.saftflo.com | }